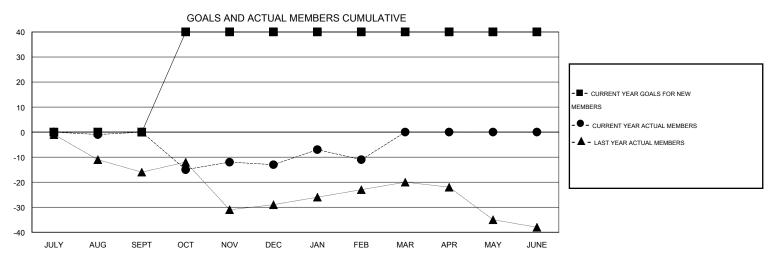

## MONTHLY MEMBERSHIP PROGRESS REPORT

District 20 Y1

Results as of: 2/29/2016

| GMT: ED LEC           | ius              |           | LOCATIO          | NEW YOR          | <                     |                    |                                     |                    | GMT CA 1         |
|-----------------------|------------------|-----------|------------------|------------------|-----------------------|--------------------|-------------------------------------|--------------------|------------------|
|                       |                  | Clubs     |                  |                  | Members               |                    |                                     |                    |                  |
| RESULTS FOR 2015-2016 |                  |           |                  |                  | RESULTS FOR 2015-2016 |                    |                                     |                    |                  |
| QUARTER               | NEW CLUB<br>GOAL | NEW CLUBS | DROPPED<br>CLUBS | NET<br>GAIN/LOSS | QUARTER               | NEW MEMBER<br>GOAL | CHARTER AND<br>NEW MEMBERS<br>ADDED | DROPPED<br>MEMBERS | NET<br>GAIN/LOSS |
| JULY/AUG/SEPT         | 0                | 0         | 0                | 0                | JULY/AUG/SEPT         | 0                  | 23                                  | 23                 | 0                |
| OCT/NOV/DEC           | 1                | 0         | 1                | -1               | OCT/NOV/DEC           | 40                 | 29                                  | 42                 | -13              |
| JAN/FEB/MAR           | 0                | 0         | 0                | 0                | JAN/FEB/MAR           | 0                  | 21                                  | 19                 | 2                |
| APR/MAY/JUNE          | 0                | 0         | 0                | 0                | APR/MAY/JUNE          | 0                  | 0                                   | 0                  | 0                |